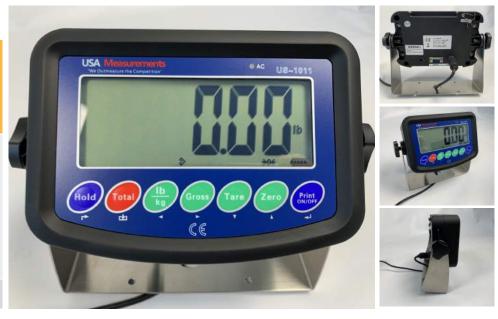

# US-1011 DIGITALINDIGATOR

- · Easy to setup
- · Easy to use
- Easy replacement parts
- · Easy calibration/phone support
- Long warranty support
- 30 day money back guarantee
- Lowest price guarantee

CALL NOW: 800-711-2237

### **US-1011 DIGITAL INDICATOR**

USA Measurements US-1011 LCD indicator is used in a variety of weighing applications. Such as livestock scales, recycling, Itl freight, and distilleries. Can be used on bench scales, floor scales, and pallet jack scales.

#### **MODEL NUMBER**

US-1011

The US-1011 indicator powers up to (4) 350 ohm load cells, has a built in LCD display, and rechargeable battery that last up to 80 hours. The easy to use indicator comes featured with the following functions: accumulation, percent weighing, checking weighing, and counting parts. Our US-1011 is user friendly and can be calibrated by any user.

## **US-1011 INDICATOR FEATURES:**

- · LCD Backlight Display
- 6" Digit Size
- Net, Total, Hold, Zero, & Accumulation
- · Units: Lb, Kg, % weight
- Counting Function
- Rechargeable Battery
- 110V Power Adapter
- Animal Scale Function

- Check weigh (Hi/Ok/Lo)
- RS-232 Output
- Powers (4) 350 ohm Load Cells
- Dimensions: 9.5"x4.9"x2.5"
- Operating Temp: -10°C to 40°C (14°F to 104°F)