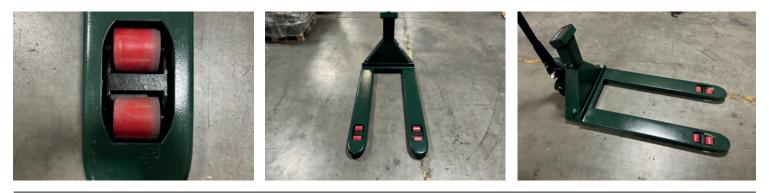

## **FEATURES**

- Low Profile Design 2.9"
- Fork Size: 48"x27
- Four Load Cells 350 Ohms
- Extremely Robust with thick steel
- Fast Accurate Reliable Weights
- Portable Construction
- Optional Label Printer
- 5,000 lb x 1 lb Scale Capacity
- Operates as Scale and Pallet Jack
- 2 Year Manufacturer Warranty
- Shipping Weight: 350 lb