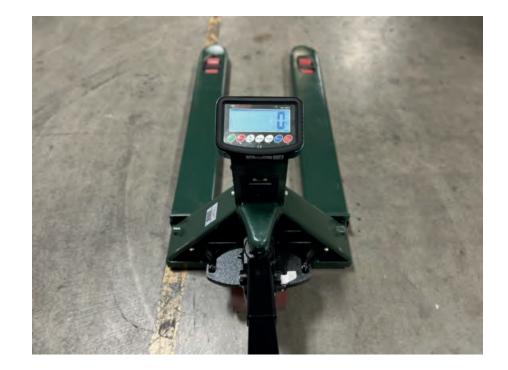

## US-BJ4827 & US-BJ4827P "BIG JACK" SCALE

The "Big Jack" industrial pallet jack scale can be used for heavy duty use. Our four load cells are protected with a thick plated steel. The scale features a 200% overload protection for hard for Pallet Weighing. It operates off rechargeable battery for use in any location or on the go weighing.

The US-1011 indicator powers up to (4) 350 ohm load cells, has a built in LCD display, and rechargeable battery that last up to 80 hours. The easy to use indicator comes featured with the following functions: accumulation, percent weighing, checking weighing, and counting parts.

## **FEATURES**

- Low Profile Design 2.9"
- Fork Size: 48"x27
- Four Load Cells 350 Ohms
- Extremely Robust with thick steel
- Fast Accurate Reliable Weights
- Portable Construction
- Optional Label Printer
- 5,000 lb x 1 lb Scale Capacity
- Operates as Scale and Pallet Jack
- 2 Year Manufacturer Warranty
- Shipping Weight: 350 lb

## **US-1011 INDICATOR FEATURES**

- LCD Backlight Display
- 6" Digit Size
- Net, Total, Hold, Zero, & Accumulation
- Units: Lb, Kg, % weight
- Counting Function
- Rechargeable Battery
- 110V Power Adapter
- Animal Scale Function
- Check weigh (Hi/Ok/Lo)
- RS-232 Output
- Powers (4) 350 ohm Load Cells
- Dimensions: 9.5"x4.9"x2.5"
- Operating Temp: -10°C to 40°C (14°F to 104°F)
- US-1011 Digital Indicator Manual