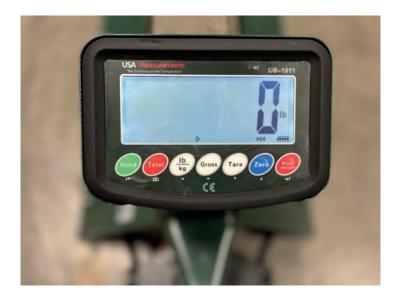

The US-1011 indicator powers up to (4) 350 ohm load cells, has a built in LCD display, and rechargeable battery that last up to 80 hours. The easy to use indicator comes featured with the following functions: accumulation, percent weighing, checking weighing, and counting parts.

## **US-1011 INDICATOR FEATURES**

- LCD Backlight Display
- 6" Digit Size
- Net, Total, Hold, Zero, & Accumulation
- Units: Lb, Kg, % weight
- Counting Function
- Rechargeable Battery
- 110V Power Adapter
- Animal Scale Function
- Check weigh (Hi/Ok/Lo)
- RS-232 Output
- Powers (4) 350 ohm Load Cells
- Dimensions: 9.5"x4.9"x2.5"
- Operating Temp: -10°C to 40°C (14°F to 104°F)
- US-1011 Digital Indicator Manual