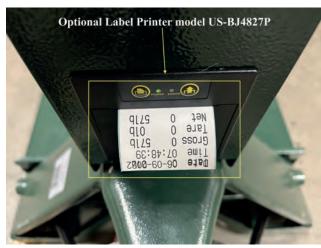

## US-BJ4827 & US-BJ4827P "BIG JACK" PALLET JACK SCALE

- Easy to use
- Easy replacement parts
- · Easy calibration/phone support
- · Easy warranty support
- 30 day money back guarantee
- · Lowest price guarantee