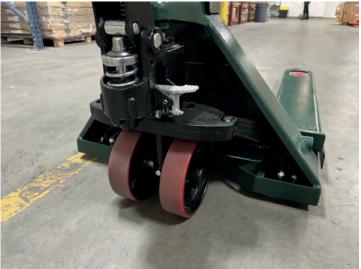

## US-BJ4827 & US-BJ4827P "BIG JACK" SCALE

The "Big Jack" industrial pallet jack scale can be used for heavy duty use. Our four load cells are protected with a thick plated steel. The scale features a 200% overload protection for hard for Pallet Weighing. It operates off rechargeable battery for use in any location or on the go weighing.

## **FEATURES**

- Low Profile Design 2.9"
- Fork Size: 48"x27
- Four Load Cells 350 Ohms
- Extremely Robust with thick steel
- Fast Accurate Reliable Weights
- Portable Construction
- Optional Label Printer
- 5,000 lb x 1 lb Scale Capacity
- Operates as Scale and Pallet Jack
- 2 Year Manufacturer Warranty
- Shipping Weight: 350 lb