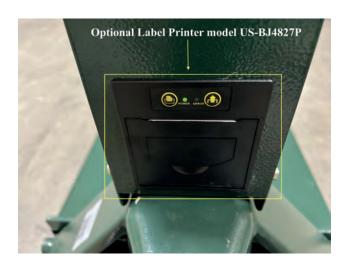

## **FEATURES**

- Low Profile Design 2.9"
- Fork Size: 48"x27
- Four Load Cells 350 Ohms
- Extremely Robust with thick steel
- Fast Accurate Reliable Weights
- Portable Construction
- Optional Label Printer
- 5,000 lb x 1 lb Scale Capacity
- Operates as Scale and Pallet Jack
- 2 Year Manufacturer Warranty
- Shipping Weight: 350 lb