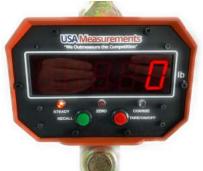

## **SPECIFICATIONS:**

- Capacity: 10,000 lb
- Accuracy: 2 lb
- Calibrated in Pounds
- Tare rage: full cap.
- Load Cell Material: alloy steel
- Calibrated for accuracy
- AC/DC adapter (included)
- Built-in rechargeable battery
- 1 Year Manufacturer Warranty
- Non-NTEP (Not legal for trade)