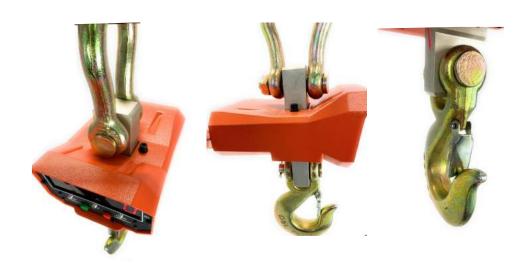

## **US-LC "THE LIFTER" CRANE SCALE**

USA Measurements "The Lifter" US-LC crane scale. Built with a robust steel enclosure for heavy duty use. Great for applications requiring overhead lifting, use with a crane, and lifting objects overhead. USA Measurements US-LC series crane scale comes with wireless remote, calibrated for accuracy, and 2 year warranty.

USA Measurements "The Lifter" US-LC10K crane scale. Built with a medium duty use. Great for applications requiring overhead lifting, use with a crane, recycling, shipping, containers and much more. The USA Measurements US-LC10K series crane scale comes with a wireless remote, calibrated for accuracy, and 1 year warranty.