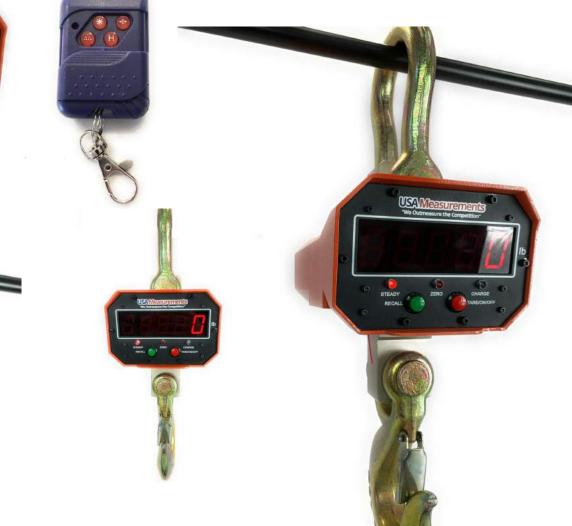

## **US-LC "THE LIFTER" CRANE SCALE**

USA Measurements "The Lifter" US-LC crane scale. Built with a robust steel enclosure for heavy duty use. Great for applications requiring overhead lifting, use with a crane, and lifting objects overhead. USA Measurements US-LC series crane scale comes with wireless remote, calibrated for accuracy, and 2 year warranty.

USA Measurements "The Lifter" US-LC10K crane scale. Built with a medium duty use. Great for applications requiring overhead lifting, use with a crane, recycling, shipping, containers and much more. The USA Measurements US-LC10K series crane scale comes with a wireless remote, calibrated for accuracy, and 1 year warranty.