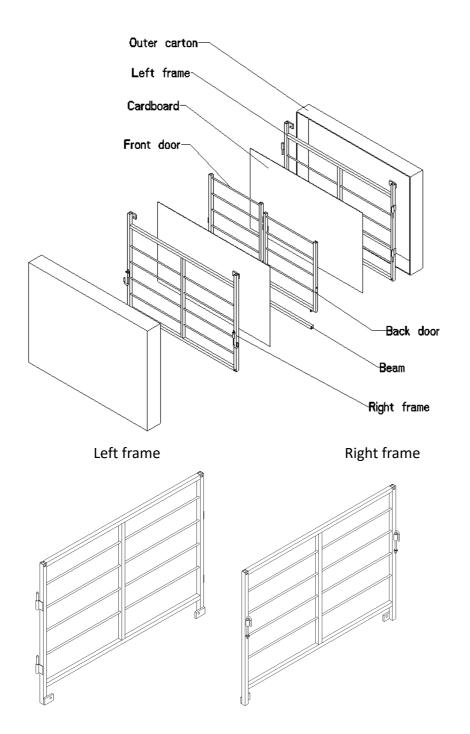

## **US-LS5520-CAGE** Assembly Instruction

1. Open the outer carton of the cage.

2. Place the left frame like below, using M8 flat washers and screws to fix in on the scale body.

Note: Do not fasten tight the screws now.

3. Place the right frame like below, using M8 flat washers and screws to fix in on scale body.

Note: Do not fasten tight the screws now.

4. Then assembly the front door by inserting the hinge to the left frame.

5. Assembly the back door by inserting the hinge to the left frame.

6. Using M12 flat washers and screws to fix the beam between the left and right frame. Then, fasten tight the two sides frame with wrench.