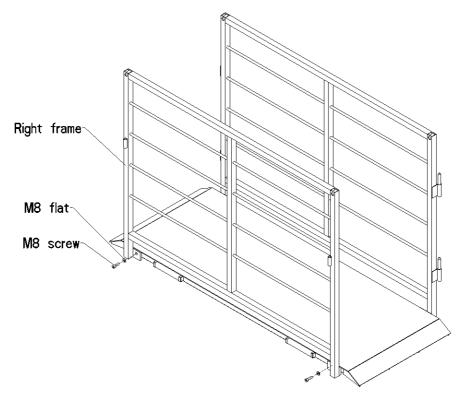

3. Place the right frame like below, using M8 flat washers and screws to fix in on scale body.

Note: Do not fasten tight the screws now.

4. Then assembly the front door by inserting the hinge to the left frame.