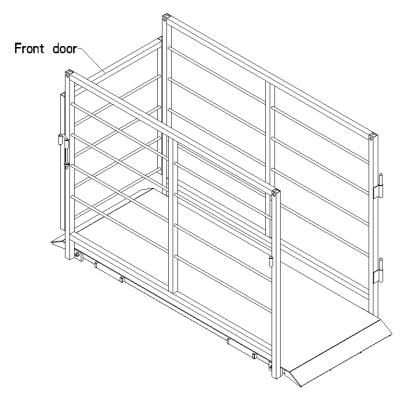

3. Place the right frame like below, using M8 flat washers and screws to fix in on scale body.

Note: Do not fasten tight the screws now.

4. Then assembly the front door by inserting the hinge to the left frame.