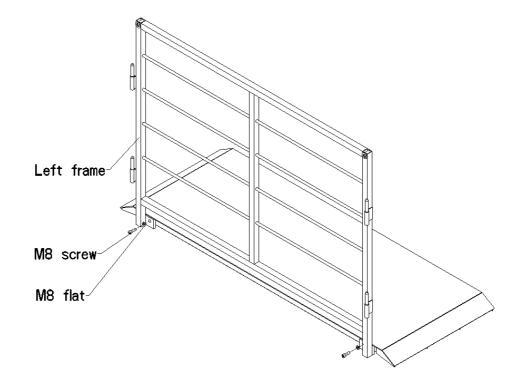

## **US-LS5520-CAGE** Assembly Instruction

1. Open the outer carton of the cage.

2. Place the left frame like below, using M8 flat washers and screws to fix in on the scale body.

Note: Do not fasten tight the screws now.