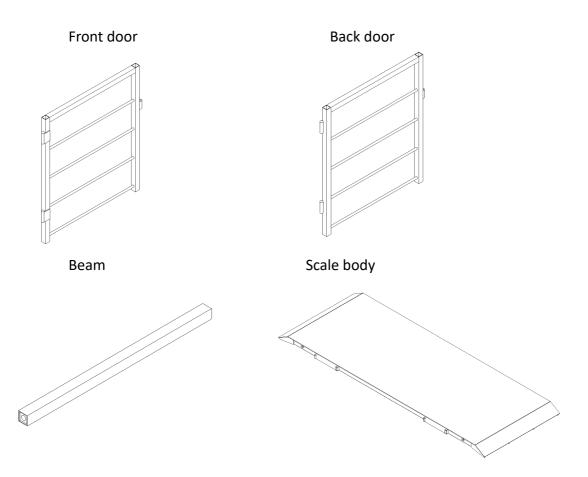

3. Place the right frame like below, using M8 flat washers and screws to fix in on scale body.

Note: Do not fasten tight the screws now.

4. Then assembly the front door by inserting the hinge to the left frame.

5. Assembly the back door by inserting the hinge to the left frame.

6. Using M12 flat washers and screws to fix the beam between the left and right frame. Then, fasten tight the two sides frame with wrench.