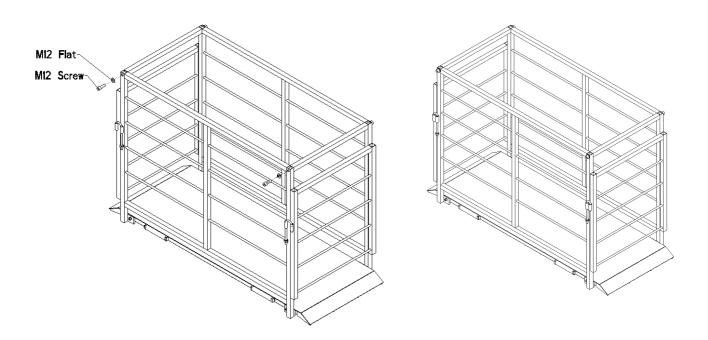

5. Assembly the back door by inserting the hinge to the left frame.

6. Using M12 flat washers and screws to fix the beam between the left and right frame. Then, fasten tight the two sides frame with wrench.

7. Assembly finish.