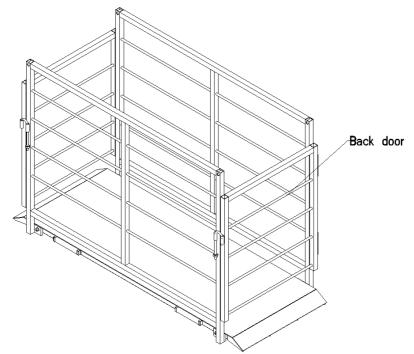

5. Assembly the back door by inserting the hinge to the left frame.

6. Using M12 flat washers and screws to fix the beam between the left and right frame. Then, fasten tight the two sides frame with wrench.