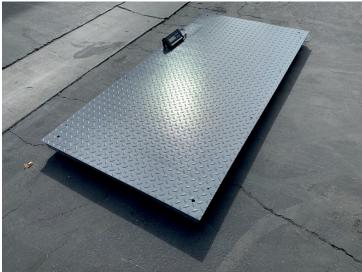

#### **FEATURES**

- · Platform diamond steel
- 3,000 lb x 1 lb Capacity
- 78" x 39" Platform Size
- · LCD Digital Indicator
- AC Adapter Included
- 15' Home Run Cable
- Low Profile Design 3"
- Adjustable Leveling Feet
- Sealed and Contained Platform
- 200% Overload Protection
- · Shipping Weight: 330 lb
- 2 Year Manufacturer Warranty
- Non-NTEP (Not legal for trade)
- US-LS Livestock Scale Brochure
- US-LS Livestock Scale Manual

### **US-LS7839 "THE LIVESTOCK" CATTLE SCALE**

USA Measurements livestock scales are designed for heavy duty use. The US-LS7839 is designed with a robust steel deck, 200% overload protection, and four ball swivel feet to protect from impacts. Our US-LS7839 is perfect for weighing large animals. The scale is accurate down to 1 lb making it very easy to track animals weight. US-5011 LCD indicator features a large easy to read digital display. Our easy to use indicator can be used in a variety of weighing applications. Such as livestock, recycling, ltl freight, fishing applications, and distilleries. The US-5011 indicator powers up to (4) 350 ohm load cells, has a built in bright LCD display, and operates on AA batteries.

## **US-LS7839 "THE LIVESTOCK" CATTLE SCALE**

USA Measurements "The Livestock" Cattle scale measures 78" L x 39" W and has a 3,000 lb x 1 lb capacity. The US-LS7839 is great for weighing cattle, cows, horses, bulls, calfs, steers, and many other larger animals. The scale has a low profile 3" height makes it very easy for animals to get on and off the scale. The larger platform allows the user to easily get animals on and off the platform.