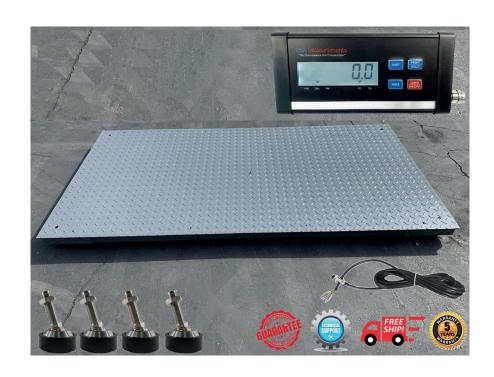

#### **FEATURES**

- · Platform diamond steel
- 3,000 lb x 1 lb Capacity
- 78" x 39" Platform Size
- · LCD Digital Indicator
- AC Adapter Included
- 15' Home Run Cable
- Low Profile Design 3"
- Adjustable Leveling Feet
- Sealed and Contained Platform
- 200% Overload Protection
- · Shipping Weight: 330 lb
- 2 Year Manufacturer Warranty
- Non-NTEP (Not legal for trade)
- US-LS Livestock Scale Brochure
- US-LS Livestock Scale Manual

### **US-LS7839 "THE LIVESTOCK" CATTLE SCALE**

USA Measurements livestock scales are designed for heavy duty use. The US-LS7839 is designed with a robust steel deck, 200% overload protection, and four ball swivel feet to protect from impacts. Our US-LS7839 is perfect for weighing large animals. The scale is accurate down to 1 lb making it very easy to track animals weight. US-5011 LCD indicator features a large easy to read digital display. Our easy to use indicator can be used in a variety of weighing applications. Such as livestock, recycling, ltl freight, fishing applications, and distilleries. The US-5011 indicator powers up to (4) 350 ohm load cells, has a built in bright LCD display, and operates on AA batteries.

## **US-LS7839 "THE LIVESTOCK" CATTLE SCALE**

USA Measurements "The Livestock" Cattle scale measures 78" L x 39" W and has a 3,000 lb x 1 lb capacity. The US-LS7839 is great for weighing cattle, cows, horses, bulls, calfs, steers, and many other larger animals. The scale has a low profile 3" height makes it very easy for animals to get on and off the scale. The larger platform allows the user to easily get animals on and off the platform.