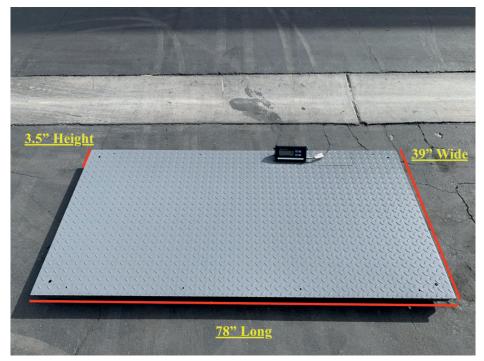

#### **FEATURES**

- · Platform diamond steel
- 3,000 lb x 1 lb Capacity
- 78" x 39" Platform Size
- · LCD Digital Indicator
- AC Adapter Included
- 15' Home Run Cable
- Low Profile Design 3"
- Adjustable Leveling Feet
- Sealed and Contained Platform
- 200% Overload Protection
- · Shipping Weight: 330 lb
- 2 Year Manufacturer Warranty
- Non-NTEP (Not legal for trade)
- US-LS Livestock Scale Brochure
- US-LS Livestock Scale Manual

## **US-LS7839 "THE LIVESTOCK" CATTLE SCALE**

USA Measurements "The Livestock" Cattle scale measures 78" L x 39" W and has a 3,000 lb x 1 lb capacity. The US-LS7839 is great for weighing cattle, cows, horses, bulls, calfs, steers, and many other larger animals. The scale has a low profile 3" height makes it very easy for animals to get on and off the scale. The larger platform allows the user to easily get animals on and off the platform.