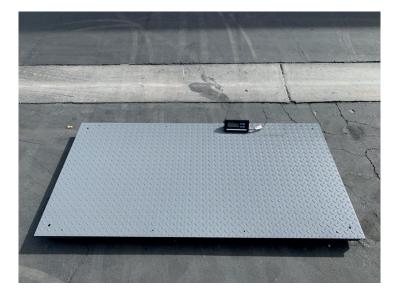

#### **FEATURES**

- · Platform diamond steel
- 3,000 lb x 1 lb Capacity
- 78" x 39" Platform Size
- · LCD Digital Indicator
- AC Adapter Included
- 15' Home Run Cable
- Low Profile Design 3"
- Adjustable Leveling Feet
- Sealed and Contained Platform
- 200% Overload Protection
- · Shipping Weight: 330 lb
- 2 Year Manufacturer Warranty
- Non-NTEP (Not legal for trade)
- US-LS Livestock Scale Brochure
- US-LS Livestock Scale Manual

### **US-LS7839 "THE LIVESTOCK" CATTLE SCALE**

USA Measurements livestock scales are designed for heavy duty use. The US-LS7839 is designed with a robust steel deck, 200% overload protection, and four ball swivel feet to protect from impacts. Our US-LS7839 is perfect for weighing large animals. The scale is accurate down to 1 lb making it very easy to track animals weight. US-5011 LCD indicator features a large easy to read digital display. Our easy to use indicator can be used in a variety of weighing applications. Such as livestock, recycling, ltl freight, fishing applications, and distilleries. The US-5011 indicator powers up to (4) 350 ohm load cells, has a built in bright LCD display, and operates on AA batteries.

## **US-LS7839 "THE LIVESTOCK" CATTLE SCALE**

USA Measurements "The Livestock" Cattle scale measures 78" L x 39" W and has a 3,000 lb x 1 lb capacity. The US-LS7839 is great for weighing cattle, cows, horses, bulls, calfs, steers, and many other larger animals. The scale has a low profile 3" height makes it very easy for animals to get on and off the scale. The larger platform allows the user to easily get animals on and off the platform.