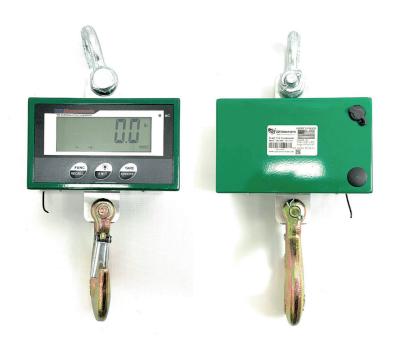

# **US-LC "THE LIFTER" CRANE SCALE**

USA Measurements "The Lifter" US-LC crane scale has three capacities: 500 lb x .2 lb, 1,000 lb x .2 lb, and 2,000 lb x .5 lb. Each model will have a 1 lb accuracy. Each model operates off rechargeable battery and we include the AC adapter to charge the unit. Our scales are great for customers needing a reliable, accurate, and durable scale for years to come. The US-LC series crane scale includes a wireless remote, arrives calibrated, and 2 year warranty.

## **FEATURES**

- · Built-in rechargeable battery
- · LCD Display for High Visibility
- Battery Operated Wireless Remote
- · 200% Overload Protection
- · Factory Calibrated for Accuracy
- Includes Top Shackle & Bottom Clevis Hook