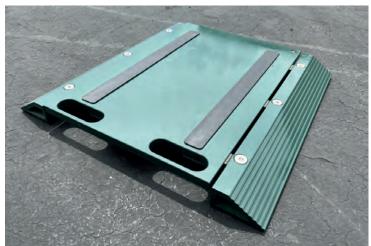

### **FEATURES**

- 12"x14" Platform Size
- 2.2" Overall Height
- Built in Ramped Ends
- Built in Receipt Printer
- · 200% Overload Protection
- · Each Pad weighs 20 lb
- · Low Profile Design
- Built in Carrying Handles
- Includes Case for Pads
- · Battery Life up to 80 Hours
- Includes (2) Steel braided Cables
- 5 Year Warranty steel frame
- · 2 Year warranty on electronics

### **US-M1214+ "GREEN BERET" WHEEL WEIGHER**

The US-M2416+ "Green Beret" series portable truck scale comes with carrying case and caster wheels to easily transport the scales. This two pad or four pad system features a 12" x 14" platform and 20,000 lb capacity per pad. Avoid all DOT fines and police tickets for overweight. They scales are designed to be carried in a pick-up truck, 18 wheeler, cars, or any other vehicle. The LCD digital indicator comes standard with a built in receipt ticket printer for weight reference. The print out tickets print the weight, date, and time. The digital display operates off rechargeable battery and includes AC adapter. Each scale is factory calibrated arrives plug and weigh. No calibration required.