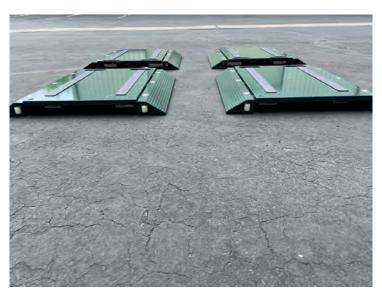

### **US-M1214+ "GREEN BERET" WHEEL WEIGHER**

The US-M2416+ "Green Beret" series portable truck scale comes with carrying case and caster wheels to easily transport the scales. This two pad or four pad system features a 12" x 14" platform and 20,000 lb capacity per pad. Avoid all DOT fines and police tickets for overweight. They scales are designed to be carried in a pick-up truck, 18 wheeler, cars, or any other vehicle. The LCD digital indicator comes standard with a built in receipt ticket printer for weight reference. The print out tickets print the weight, date, and time. The digital display operates off rechargeable battery and includes AC adapter. Each scale is factory calibrated arrives plug and weigh. No calibration required.