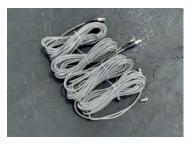

### **FEATURES**

- 12"x14" Platform Size
- 2.2" Overall Height
- Built in Ramped Ends
- Built in Receipt Printer
- · 200% Overload Protection
- · Each Pad weighs 20 lb
- · Low Profile Design
- Built in Carrying Handles
- Includes Case for Pads
- · Battery Life up to 80 Hours
- Includes (2) Steel braided Cables
- 5 Year Warranty steel frame
- · 2 Year warranty on electronics

### **US-M1214+ "GREEN BERET" WHEEL WEIGHER**

The US-M2416+ "Green Beret" series portable truck scale comes with carrying case and caster wheels to easily transport the scales. This two pad or four pad system features a 12" x 14" platform and 20,000 lb capacity per pad. Avoid all DOT fines and police tickets for overweight. They scales are designed to be carried in a pick-up truck, 18 wheeler, cars, or any other vehicle. The LCD digital indicator comes standard with a built in receipt ticket printer for weight reference. The print out tickets print the weight, date, and time. The digital display operates off rechargeable battery and includes AC adapter. Each scale is factory calibrated arrives plug and weigh. No calibration required.