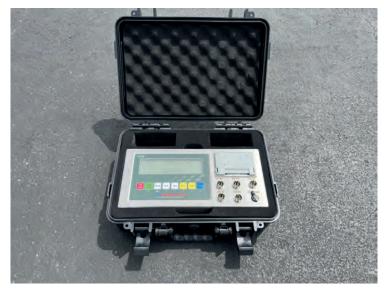

# **US-M5 INDICATOR FEATURES**

- Used Commonly for static weighing application
- Accumulation for multiple Axles
- Gross Weighing for Total Weight
- Large LCD display with Backlight
- Tare, Zero, Print, Save, Check, and Delete functions
- Weighs in Kg or Ib
- Includes Thermal printer
- Able to Print Multiple Formats
- Rechargeable Battery 6v/4.5Ah
- Includes 9v/1.2A Power Adapter
- RS-232 port for Scoreboard Display, Printer, or PC
- Connects via 2 pads or 4 pads
- Indicator shows each pad, axle, and gross weight
- Printing Can be done Manually or Automatically
- Date & Time Programming