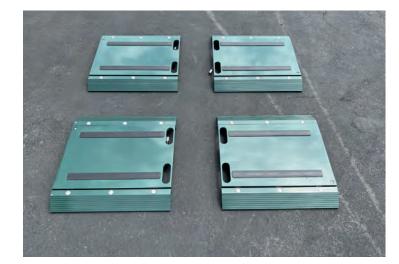

### **US-M1214+ "GREEN BERET" WHEEL WEIGHER**

The US-M2416+ "Green Beret" series portable truck scale comes with carrying case and caster wheels to easily transport the scales. This two pad or four pad system features a 12" x 14" platform and 20,000 lb capacity per pad. Avoid all DOT fines and police tickets for overweight. They scales are designed to be carried in a pick-up truck, 18 wheeler, cars, or any other vehicle. The LCD digital indicator comes standard with a built in receipt ticket printer for weight reference. The print out tickets print the weight, date, and time. The digital display operates off rechargeable battery and includes AC adapter. Each scale is factory calibrated arrives plug and weigh. No calibration required.