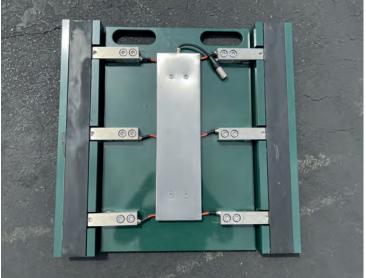

# **US-M5 INDICATOR FEATURES**

- Used Commonly for static weighing application
- Accumulation for multiple Axles
- Gross Weighing for Total Weight
- Large LCD display with Backlight
- Tare, Zero, Print, Save, Check, and Delete functions
- Weighs in Kg or Ib
- Includes Thermal printer
- Able to Print Multiple Formats
- Rechargeable Battery 6v/4.5Ah
- Includes 9v/1.2A Power Adapter
- RS-232 port for Scoreboard Display, Printer, or PC
- Connects via 2 pads or 4 pads
- Indicator shows each pad, axle, and gross weight
- Printing Can be done Manually or Automatically
- Date & Time Programming